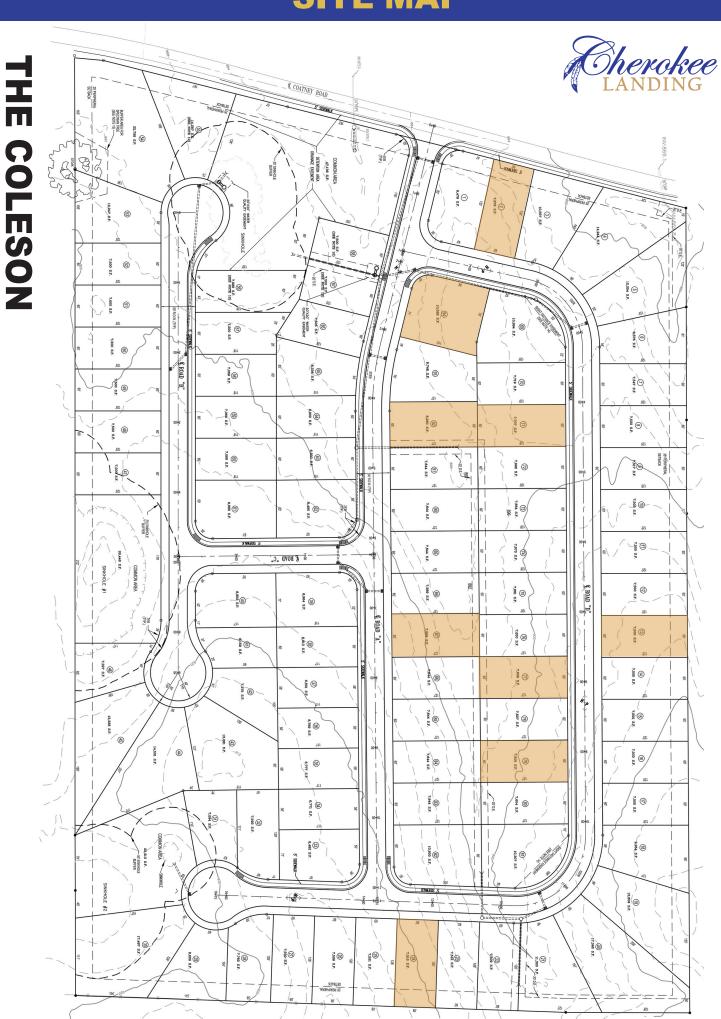

one another. Cathedral ceilings create spaciousness in the great room and master bedroom, while a tray ceiling adds a formal touch to the sole dining area. The kitchen stays connected to the great room by way of a pass-thru with a raised and curverd counter. An expansive bonus room is located over the garage, offering storage solutions and expansion opportunites.





- New Construction
- > 3 Bedrooms, 2 Bathrooms
- > Cathedral Ceilings
- > Bonus Room
- > Two Car Garage

| oqual C I Ootage | Sq | uare | <b>Footag</b> | e |
|------------------|----|------|---------------|---|
|------------------|----|------|---------------|---|

Total 1672

First Floor 1228

444 **Bonus Room** 

## **Dimensions**

Width 47'-0'

Depth 40'-4'

Square footage may vary based upon lot size.



## **SITE MAP**