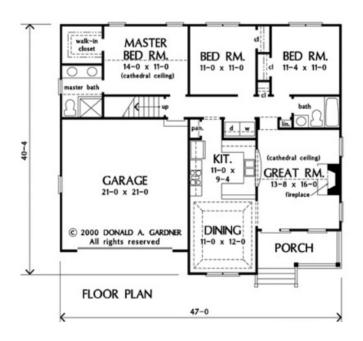

## **About The Property**

Gables, and a cozy front porch strike the perfect balance on the facade of this stylish, yet affordable, cottage. This charming appearance alludes to its comfortable interior. Easy traffic patterns make all the rooms in this modest home convenient to one another. Cathedral ceilings create spaciousness in the great room and master bedroom, while a tray ceiling adds a formal touch to the sole dining area. The kitchen stays connected to the great room by way of a pass-thru with a raised and curverd counter. An expansive bonus room is located over the garage, offering storage solutions and expansion opportunites.

- New Construction
- > 3 Bedrooms, 2 Bathrooms
- > Cathedral Ceilings
- > Bonus Room
- > Two Car Garage

| oqual C I Ootage | Sq | uare | <b>Footag</b> | e |
|------------------|----|------|---------------|---|
|------------------|----|------|---------------|---|

Total 1672

First Floor 1228

444 **Bonus Room** 

## **Dimensions**

Width 47'-0'

Depth 40'-4'

Square footage may vary based upon lot size.