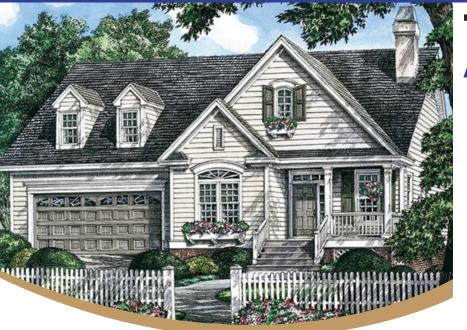

## **About The Property**

Gables, and a cozy front porch strike the perfect balance on the facade of this stylish, yet affordable, cottage. This charming appearance alludes to its comfortable interior. Easy traffic patterns make all the rooms in this modest home convenient to one another. Cathedral ceilings create spaciousness in the great room and master bedroom, while a tray ceiling adds a formal touch to the sole dining area. The kitchen stays connected to the great room by way of a pass-thru with a raised and curverd counter. An expansive bonus room is located over the garage, offering storage solutions and expansion opportunites.

- New Construction
- > 3 Bedrooms, 2 Bathrooms
- > Cathedral Ceilings
- > Bonus Room
- > Two Car Garage

| oqual C I Ootage | Sq | uare | <b>Footag</b> | e |
|------------------|----|------|---------------|---|
|------------------|----|------|---------------|---|