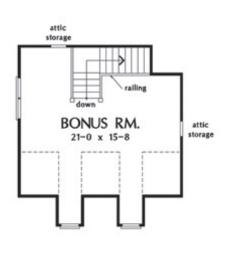

## **About The Property**

Gables, and a cozy front porch strike the perfect balance on the facade of this stylish, yet affordable, cottage. This charming appearance alludes to its comfortable interior. Easy traffic patterns make all the rooms in this modest home convenient to one another. Cathedral ceilings create spaciousness in the great room and master bedroom, while a tray ceiling adds a formal touch to the sole dining area. The kitchen stays connected to the great room by way of a pass-thru with a raised and curverd counter. An expansive bonus room is located over the garage, offering storage solutions and expansion opportunites.

Total 1672

First Floor 1228

444 **Bonus Room** 